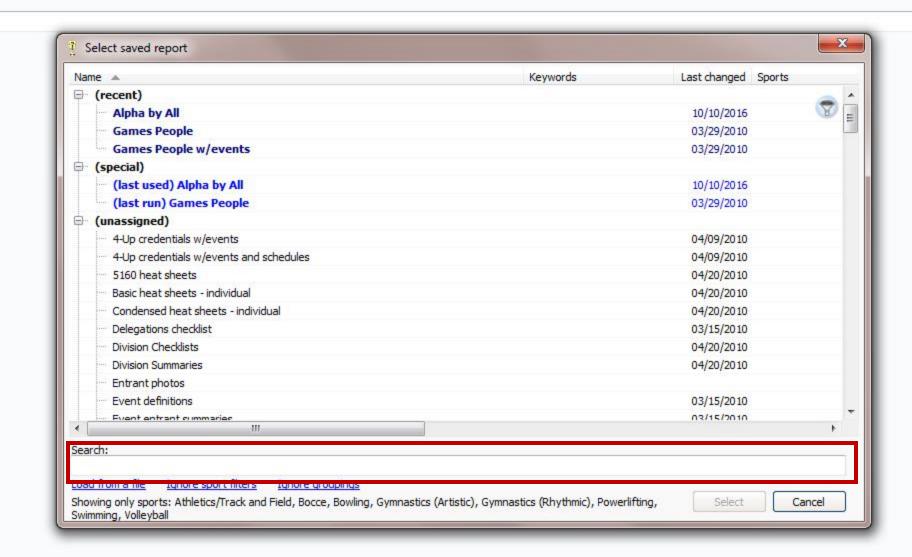

This is the screen that appears when Load settings is selected. In the red highlighted area type in "Alpha by All"

This is the screen that will appear when you type in Alpha by all. Left click the Alpha by All highlighted in red and then left click "Select" highlighted in blue in the lower left hand side of the screen.