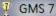

When Report is selected, left click on the "Advanced/Custom" that is highlighted in red.

GMS 7 > 2016 State Summer Games > Advanced/custom reports (Alpha by All)

This is the screen that appears when Advanced/Custom is selected. Left click on Load Settings that is highlighted in red.

This screen will appear. Select the type of people you would like to exclude by flags such as inactive and filter entrants by delegation to select your area. Then click print on the lower left hand side of the screen.