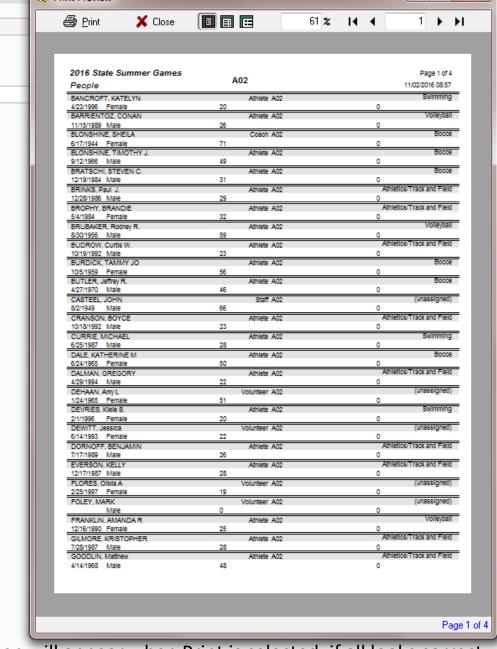

This screen will appear when Print is selected, if all looks correct you can proceed to printing.

nto events

with these flags:

ts by gender ts by age

ts by delegation

delegations' names

ts by scratched status