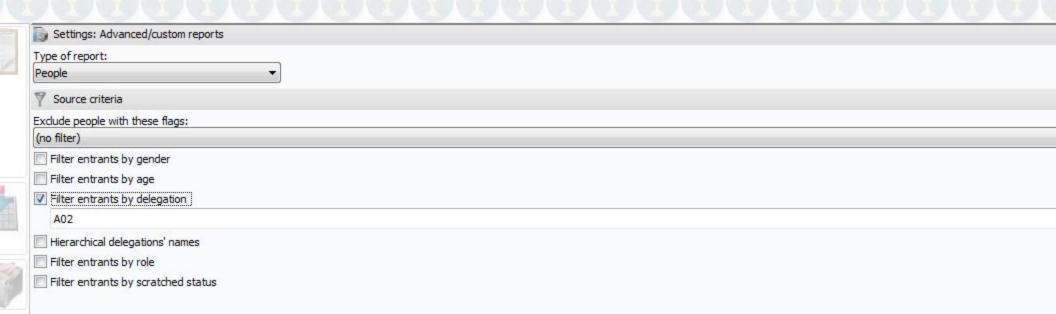

This screen will appear. Select the type of people you would like to exclude by flags such as inactive and filter entrants by delegation to select your area. Then click print on the lower left hand side of the screen.

This screen will appear when Print is selected, if all looks correct you can proceed to printing.

nto events

with these flags:

ts by gender ts by age

ts by delegation

delegations' names

ts by scratched status