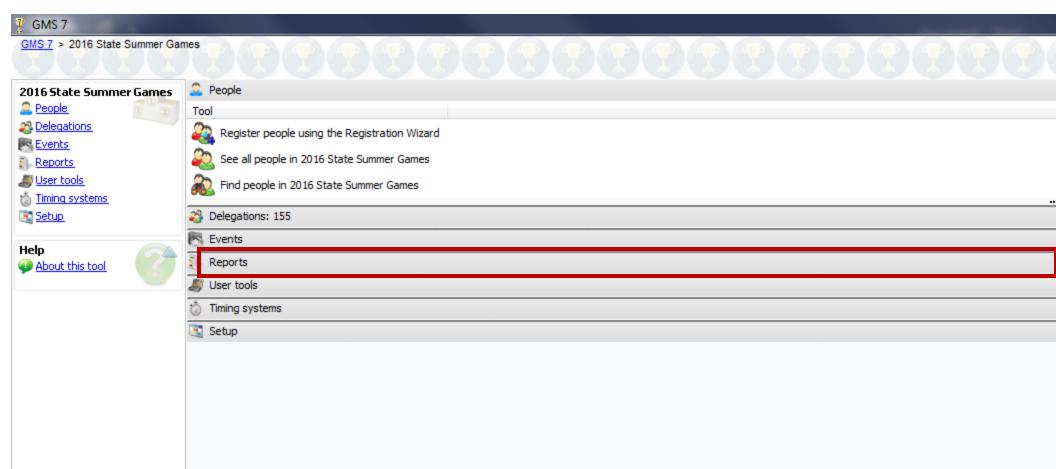

Open GMS 7 and left click on "Games" the screen above will appear. Select the game you would like the report for.

This is the home screen of the game chosen. Right click on "Reports" Highlighted in red.

GMS 7 > 2016 State Summer Games

Setup

#### People 2016 State Summer Games People Delegations: 155 Delegations Events Events Reports Reports Description 🚚 User tools Report 🔺 Timing systems Advanced/custom Design your own report. Setup Awards Requirement Estimator Awards Requirement Estimator. Help Banned people Print people who are banned yet registered in this games. About this tool Basic mailing labels Print mailing labels for people in this games using built-in label types. Basic mailing labels with custom filters Print mailing labels using built-in templates with advanced criteria. Bib details Reports on entrants with and without assigned bib numbers. Bib summary Reports on used bib numbers by delegations, sports and events. Custom reports where you specify just the columns not a full layout. Custom column Custom mailing labels Print mailing labels for people in this using your own label types. Custom mailing labels with custom filters Print mailing labels for people using your own label types and advanced criteria. Event result reports Results for events. Event result reports for large screens Event results for media projectors or large screens. User tools Timing systems

When Report is selected, left click on the "Advanced/Custom" that is highlighted in red.

GMS 7 > 2016 State Summer Games > Advanced/custom reports (Alpha by All)

This is the screen that appears when Advanced/Custom is selected. Left click on Load Settings that is highlighted in red.