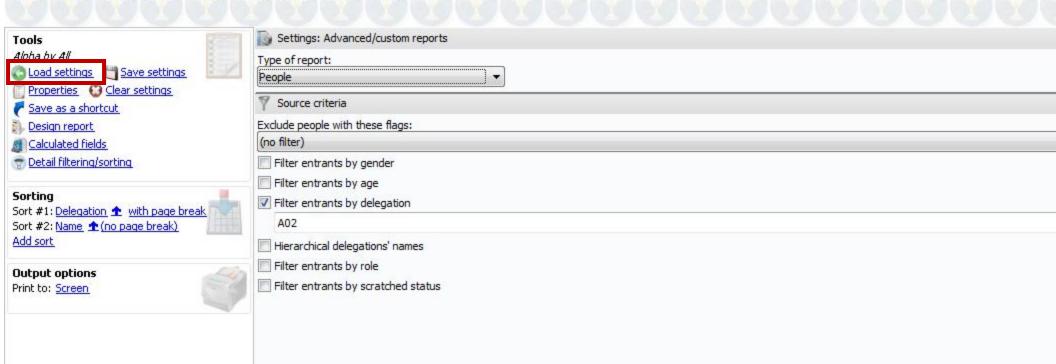

This is the screen that appears when Load settings is selected. In the red highlighted area type in "Alpha by All"

This is the screen that will appear when you type in Alpha by all. Left click the Alpha by All highlighted in red and then left click "Select" highlighted in blue in the lower left hand side of the screen.